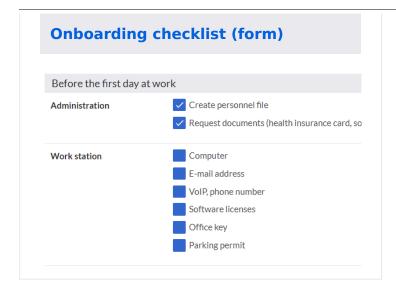

k\ and\ fabrics, and\ constraints are considered for\ its\ gold\ work\ and\ fabrics, and\ constraints are considered for\ its\ gold\ work\ and\ fabrics, and\ constraints are considered for\ its\ gold\ work\ and\ gold\ wo$ 

#### Geography

Topography

Regensburg is situated on the northernmost part of the Danube river at the geological crossroads of four distinct

# **Operating instructions**

#### Coffeemaker







### **Product description**

### **Product description**

- Eine stabile Faltschachtel aus brauner Wellpappe.
- Dieser Karton ist theoretisch bis 20 Kg belastbar, je nach Einsatzzweck.
- Einwellige Kartonagen sind optimal für leichte bis mittelschwere Güter.
- Dieser Karton ist eine optimale schützende Verpackung.

### **Product pictures**







Export: 20.04.2024