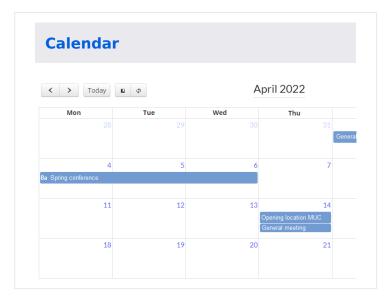

## **QM:Minutes**

Tour 1 Knowledge Base

next: Organizations and customers

A **knowledge base** is a place where knowledge of a company, a department or a team can be collected centrally. This is where employees gather their team and department knowledge and companies use it to provide an online helpdesk to answer frequently asked questions (FAQs) and share best practices.