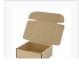

### **Product description**

- Eine stabile Faltschachtel aus brauner Wellpappe.
- Dieser Karton ist theoretisch bis 20 Kg belastbar, je nach Einsatzzweck.
- Einwellige Kartonagen sind optimal für leichte bis mittelschwere Güter.
- Dieser Karton ist eine optimale schützende Verpackung.