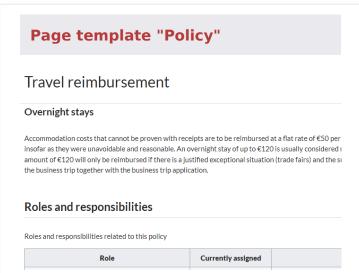

d\ work\ and\ fabrics, and\ constraints are considered for\ its\ gold\ work\ and\ fabrics, and\ constraints are considered for\ its\ gold\ work\ and\ fabrics, and\ constraints are considered for\ its\ gold\ work\ and\ gold\ wo$ 

#### Geography

Topography

Regensburg is situated on the northernmost part of the Danube river at the geological crossroads of four distinct

# **Operating instructions**

#### Coffeemaker







### **Product description**

### **Product description**

- Eine stabile Faltschachtel aus brauner Wellpappe.
- Dieser Karton ist theoretisch bis 20 Kg belastbar, je nach Einsatzzweck.
- Einwellige Kartonagen sind optimal für leichte bis mittelschwere Güter.
- Dieser Karton ist eine optimale schützende Verpackung.

### **Product pictures**







Export: 20.04.2024