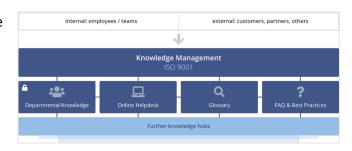

## **QM:Minutes**

Tour 1 Knowledge Base

next: Organizations and customers

A **knowledge base** is a place where knowledge of a company, a department or a team can be collected centrally. This is where employees gather their team and department knowledge and companies use it to provide an online helpdesk to answer frequently asked questions (FAQs) and share best practices.

Last but not least, you'll find information about products, services, events, organizations, locations and partnerships.