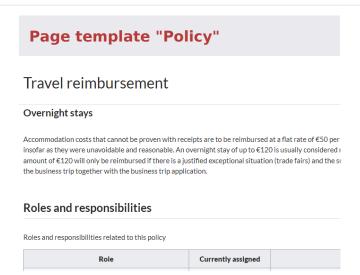

old\ work\ and\ fabrics, and\ constraints are considered for\ its\ gold\ work\ and\ fabrics, and\ constraints are considered for\ its\ gold\ work\ and\ fabrics, and\ constraints are considered for\ its\ gold\ work\ and\ gold\ wo$ 

#### Geography

Topography

Regensburg is situated on the northernmost part of the Danube river at the geological crossroads of four distinct

# **Operating instructions**

### Coffeemaker







## **Product description**

### **Product description**

- Eine stabile Faltschachtel aus brauner Wellpappe.
- Dieser Karton ist theoretisch bis 20 Kg belastbar, je nach Einsatzzweck.
- Einwellige Kartonagen sind optimal für leichte bis mittelschwere Güter.
- Dieser Karton ist eine optimale schützende Verpackung.

### **Product pictures**







Export: 20.04.2024