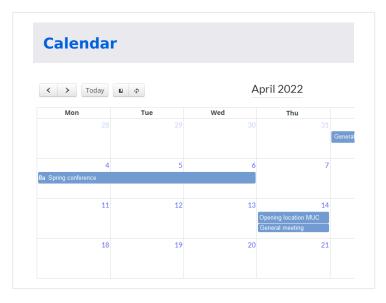

## **QM:Minutes**

Tour 1 Knowledge Base

next: Organizations and customers

A **knowledge base** is a place where knowledge of a company, a department or a team can be collected centrally. This is where employees gather their team and department knowledge and companies use it to provide an online helpdesk to answer frequently asked questions (FAQs) and share best practices.

Last but not least, you'll find information about products, services, events, organizations, locations and partnerships.