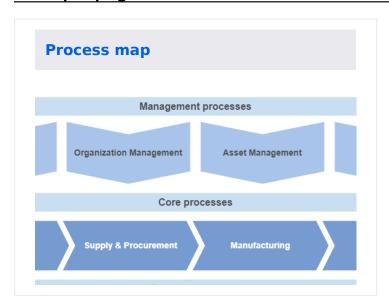

Quality management (ISO 9001)
- Rik management (ISO 31000)
- Environmental protection and occupational safety management (ISO 14001 and ISO 45001).



next: Process map



### Management systems in a wiki

Wikis have established themselves as appropriate systems for the organization of management systems:

- Central storage: The rules and regulations are available centrally and online for all employees.
- Search function: Content can be quickly found via the search function and is perfectly presorted via namespaces and categories.
- *Version-based editing:* Content can be edited and easily maintained in no time at all using a visual editor and forms.
- *Document control:* Templates, workflow and release functions ("control of documents") support the editorial processes.

## Example pages



















next: Process map



| ner data accidential | ly disclosed | Reported inte |
|----------------------|--------------|---------------|
| otection             |              | Reported exte |
| 9/21                 |              | Closed?       |
| confidential custon  | ner data     |               |
|                      |              |               |
|                      |              |               |

17 2 Integrated Management system

Export: 26.04.2024