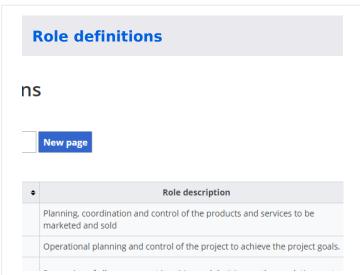

management (ISO 9001)
- Rik management (ISO 31000)
- Environmental protection and occupational safety management (ISO 14001 and ISO 45001).



next: Process map



### Management systems in a wiki

Wikis have established themselves as appropriate systems for the organization of management systems:

- Central storage: The rules and regulations are available centrally and online for all employees.
- Search function: Content can be quickly found via the search function and is perfectly presorted via namespaces and categories.
- *Version-based editing:* Content can be edited and easily maintained in no time at all using a visual editor and forms.
- *Document control:* Templates, workflow and release functions ("control of documents") support the editorial processes.

## Example pages



















next: Process map



| ner data accidential | ly disclosed | Reported inte |
|----------------------|--------------|---------------|
| otection             |              | Reported exte |
| 9/21                 |              | Closed?       |
| confidential custon  | ner data     |               |
|                      |              |               |
|                      |              |               |

17 2 Integrated Management system

Export: 26.04.2024