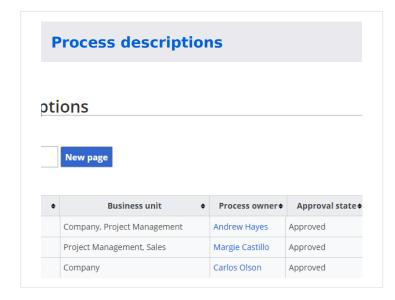

nagement (ISO 9001)
- Rik management (ISO 31000)
- Environmental protection and occupational safety management (ISO 14001 and ISO 45001).



next: Process map



### Management systems in a wiki

Wikis have established themselves as appropriate systems for the organization of management systems:

- Central storage: The rules and regulations are available centrally and online for all employees.
- Search function: Content can be quickly found via the search function and is perfectly presorted via namespaces and categories.
- *Version-based editing:* Content can be edited and easily maintained in no time at all using a visual editor and forms.
- *Document control:* Templates, workflow and release functions ("control of documents") support the editorial processes.

## Example pages



















next: Process map



| ner data accidential | ly disclosed | Reported inte |
|----------------------|--------------|---------------|
| otection             |              | Reported exte |
| 9/21                 |              | Closed?       |
| confidential custon  | ner data     |               |
|                      |              |               |
|                      |              |               |

17 2 Integrated Management system

Export: 26.04.2024