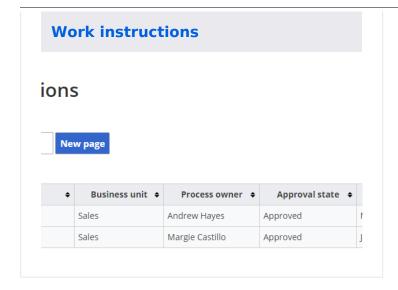

ment (ISO 9001)
- Rik management (ISO 31000)
- Environmental protection and occupational safety management (ISO 14001 and ISO 45001).



next: Process map



### Management systems in a wiki

Wikis have established themselves as appropriate systems for the organization of management systems:

- Central storage: The rules and regulations are available centrally and online for all employees.
- Search function: Content can be quickly found via the search function and is perfectly presorted via namespaces and categories.
- *Version-based editing:* Content can be edited and easily maintained in no time at all using a visual editor and forms.
- *Document control:* Templates, workflow and release functions ("control of documents") support the editorial processes.

## Example pages



















next: Process map



| ner data accidential | ly disclosed | Reported inte |
|----------------------|--------------|---------------|
| otection             |              | Reported exte |
| 9/21                 |              | Closed?       |
| confidential custon  | ner data     |               |
|                      |              |               |
|                      |              |               |

17 2 Integrated Management system

Export: 26.04.2024