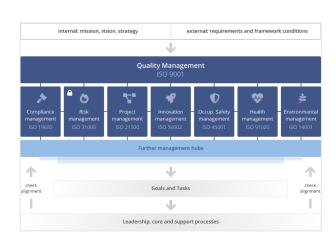

# Revision as of 18:17, 21 February 2022

Integrated Management system

An Integrated Management System (IMS) brings together various sets of rules that serve corporate governance. For example:

- Quality management (ISO 9001)
- Rik management (ISO 31000)
- Environmental protection and occupational safety management (ISO 14001 and ISO 45001).

### Management systems in a wiki

Wikis have established themselves as appropriate systems for the organization of management systems:

- Central storage: The rules and regulations are available centrally and online for all employees.
- Search function: Content can be quickly found via the search function and is perfectly presorted via namespaces and categories.
- *Version-based editing:* Content can be edited and easily maintained in no time at all using a visual editor and forms.
- *Document control:* Templates, workflow and release functions ("control of documents") support the editorial processes.